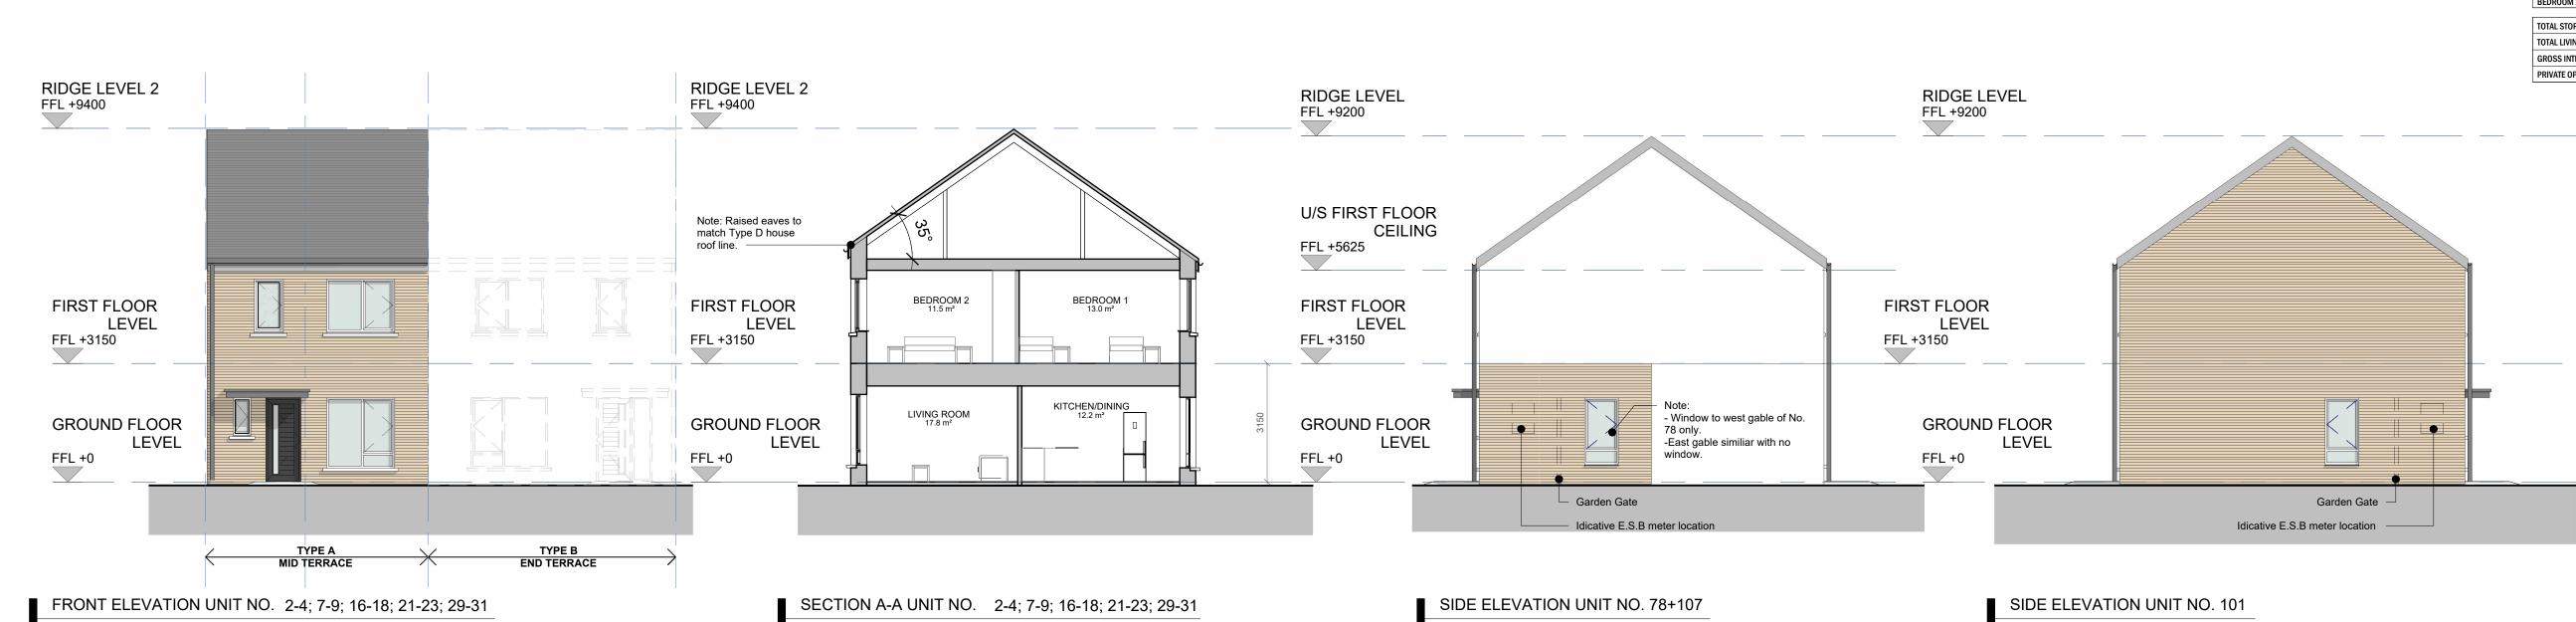

FIRST FLOOR LEVEL

SCALE: 1 : 100

GROUND FLOOR LEVEL

SCALE: 1:100

SCALE: 1:100

GENERAL NOTES DO NOT SCALE FROM DRAWINGS. WORK TO FIGURED DIMENSIONS ONLY. ARCHITECT TO BE NOTIFIED OF ANY DISCREPANCIES.

THIS DRAWING TO BE READ IN CONJUNCTION WITH ARCHITECT'S DRAWINGS, CONSULTANT ENGINEER'S DRAWINGS AND SPECIFICATIONS & LANDSCAPE ARCHITECTS DRAWINGS

REFER TO ARCHITECT'S SITE PLAN PL03 FOR NORTH

LEVELS GIVEN ON HOUSE TYPE DRAWINGS ARE GIVEN TO A

ORIENTATION.

SECTION B-B SCALE: 1 : 100