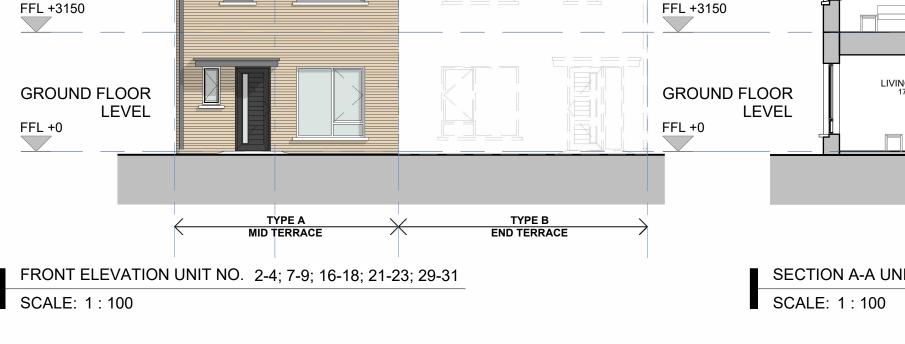

FIRST FLOOR LEVEL

SCALE: 1 : 100

GROUND FLOOR LEVEL

SCALE: 1:100

SCALE: 1:100

GENERAL NOTES DO NOT SCALE FROM DRAWINGS. WORK TO FIGURED DIMENSIONS ONLY. ARCHITECT TO BE NOTIFIED OF ANY DISCREPANCIES.

THIS DRAWING TO BE READ IN CONJUNCTION WITH ARCHITECT'S DRAWINGS, CONSULTANT ENGINEER'S DRAWINGS AND SPECIFICATIONS & LANDSCAPE ARCHITECTS DRAWINGS

REFER TO ARCHITECT'S SITE PLAN PL03 FOR NORTH

LEVELS GIVEN ON HOUSE TYPE DRAWINGS ARE GIVEN TO A

ORIENTATION.

SECTION B-B SCALE: 1 : 100