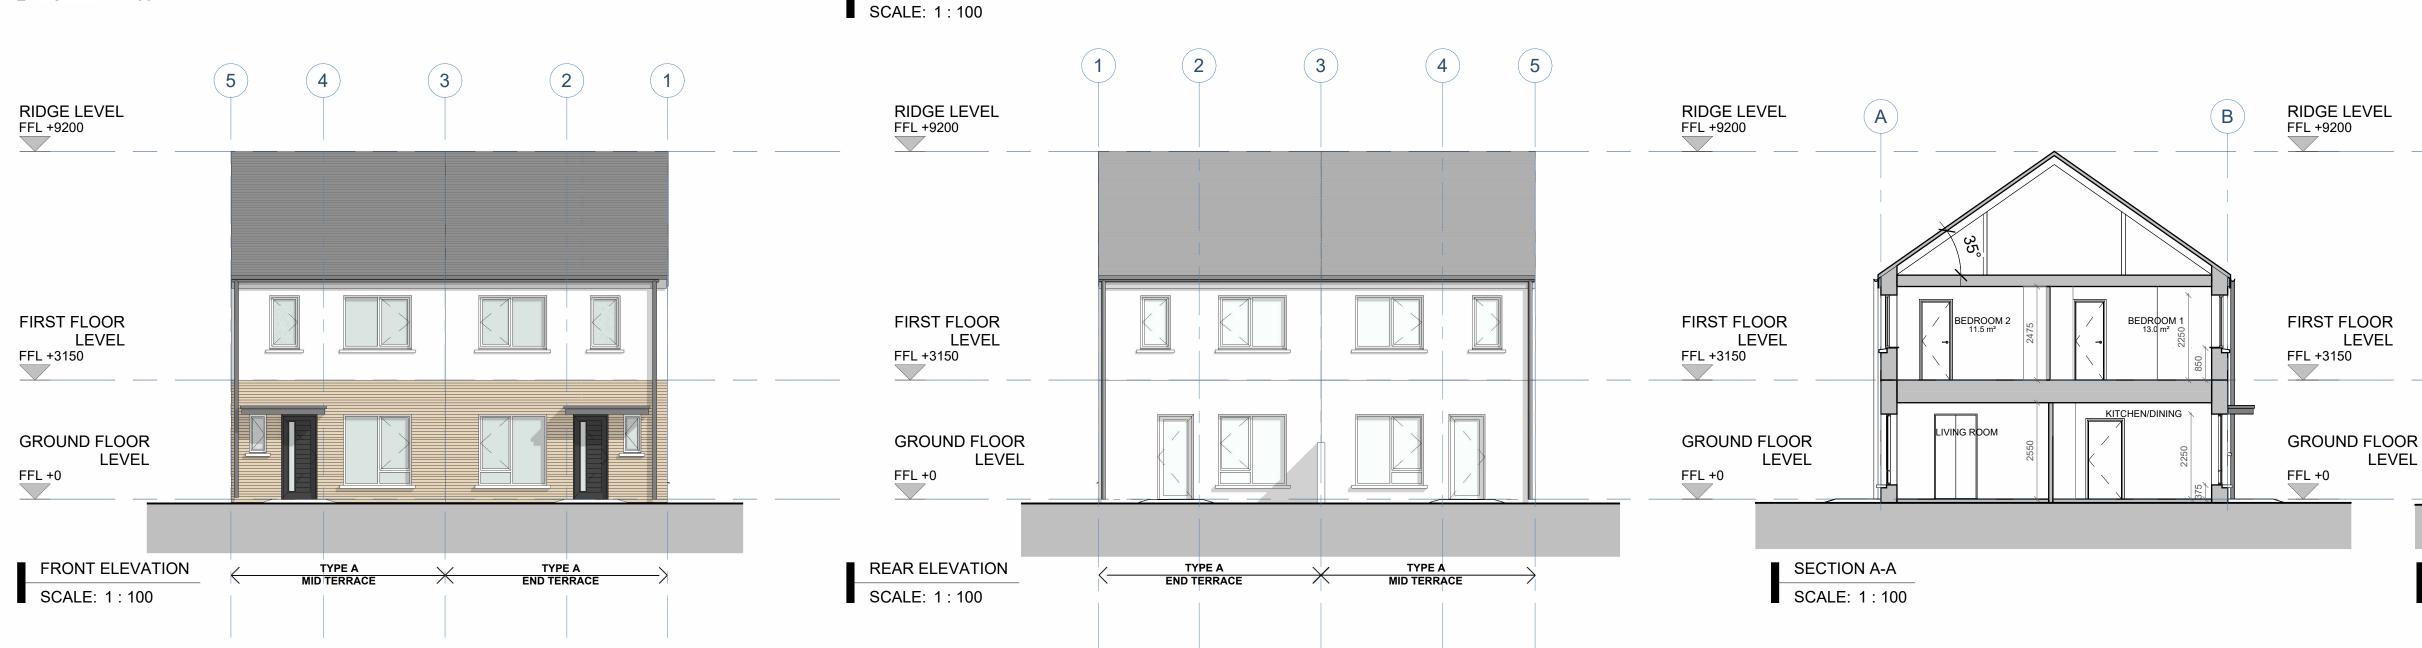

FIRST FLOOR LEVEL

SCALE: 1 : 100

GROUND FLOOR LEVEL

SCALE: 1:100

SCALE: 1:100

GENERAL NOTES DO NOT SCALE FROM DRAWINGS. WORK TO FIGURED DIMENSIONS ONLY. ARCHITECT TO BE NOTIFIED OF ANY DISCREPANCIES.

THIS DRAWING TO BE READ IN CONJUNCTION WITH ARCHITECT'S DRAWINGS, CONSULTANT ENGINEER'S DRAWINGS AND SPECIFICATIONS & LANDSCAPE ARCHITECTS DRAWINGS

REFER TO ARCHITECT'S SITE PLAN PL03 FOR NORTH

LEVELS GIVEN ON HOUSE TYPE DRAWINGS ARE GIVEN TO A

ORIENTATION.

SECTION B-B SCALE: 1 : 100