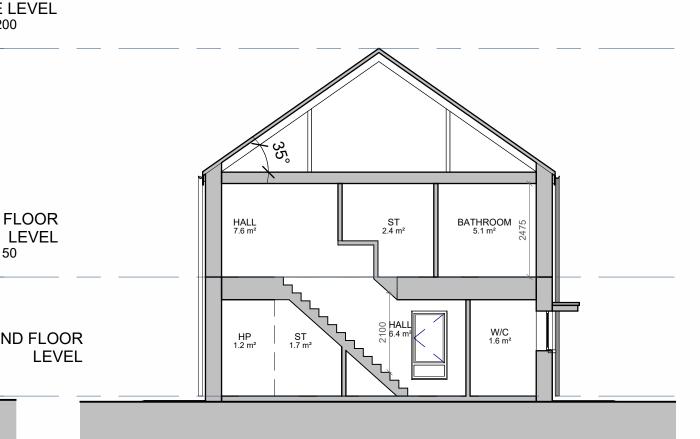

FIRST FLOOR LEVEL

SCALE: 1 : 100

GROUND FLOOR LEVEL

SCALE: 1:100

SCALE: 1:100

GENERAL NOTES DO NOT SCALE FROM DRAWINGS. WORK TO FIGURED DIMENSIONS ONLY. ARCHITECT TO BE NOTIFIED OF ANY DISCREPANCIES.

THIS DRAWING TO BE READ IN CONJUNCTION WITH ARCHITECT'S DRAWINGS, CONSULTANT ENGINEER'S DRAWINGS AND SPECIFICATIONS & LANDSCAPE ARCHITECTS DRAWINGS

REFER TO ARCHITECT'S SITE PLAN PL03 FOR NORTH

LEVELS GIVEN ON HOUSE TYPE DRAWINGS ARE GIVEN TO A

ORIENTATION.

SECTION B-B SCALE: 1 : 100