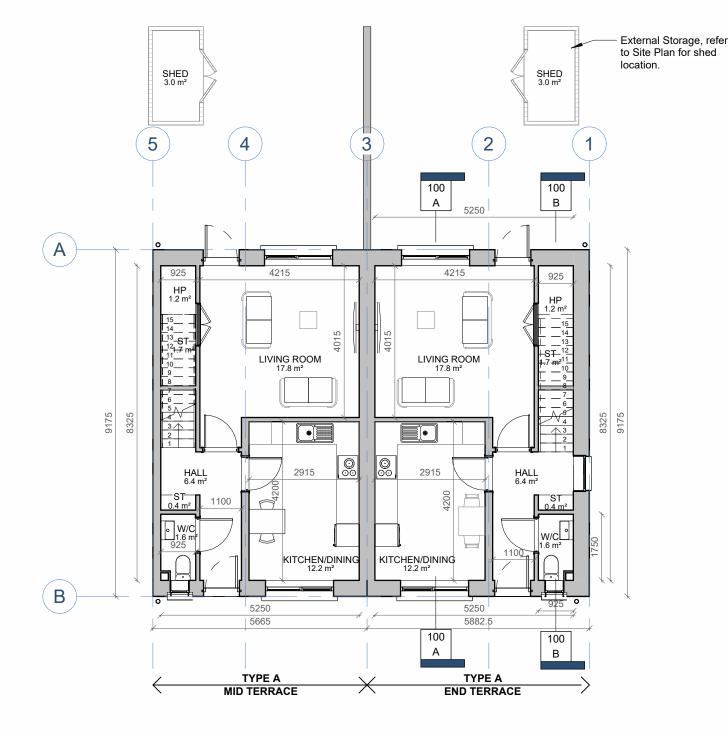

## HOUSE TYPE A (H-2B4P-1) RECOMMENDED GUIDELINES COMPARISON OF FLOOR AREA % RELEVANT AREA PROPOSED UNIT MIN WIDTH MIN FLOOR AREA (SqM) ACTUAL WIDTH ACTUAL AREA (SqM)

| BEDROOM 1                        | 2.8 | 13.0 | 2.915        | 13.0                  | 100.0  |
|----------------------------------|-----|------|--------------|-----------------------|--------|
| BEDROOM 2                        | 2.8 | 11.4 | 2.915        | 11.5                  | 100.9  |
|                                  |     |      |              |                       |        |
| TOTAL STORAGE AREA               |     | 6.0  | 4.5 (INTERNA | L)+3.0 (EXTERNAL)=7.5 | 125.0  |
| TOTAL LIVING/KITCHEN/DINING AREA |     | 30.0 |              | 30.0                  | 100.0  |
| GROSS INTERNAL AREA              |     | 85.0 |              | 87.4                  | 102.8  |
| PRIVATE OPEN SPACE (P.O.S.)      |     | 55.0 |              | REFER TO SITE PLAN    | VARIES |