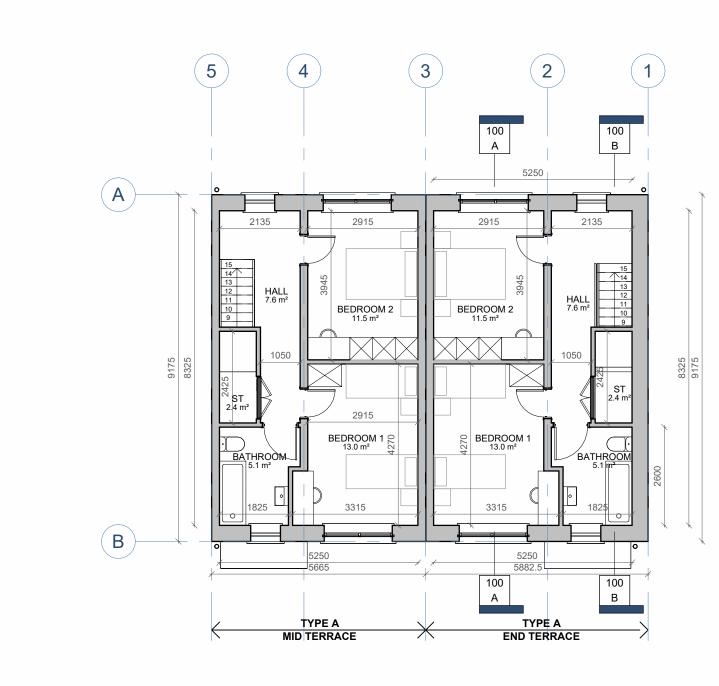

## HOUSE TYPE A (H-2B4P-1) RECOMMENDED GUIDELINES COMPARISON OF FLOOR AREA % RELEVANT AREA PROPOSED UNIT MIN WIDTH MIN FLOOR AREA (SqM) ACTUAL WIDTH ACTUAL AREA (SqM)

| BEDROOM 1                        | 2.8 | 13.0 | 2.915        | 13.0                  | 100.0  |
|----------------------------------|-----|------|--------------|-----------------------|--------|
| BEDROOM 2                        | 2.8 | 11.4 | 2.915        | 11.5                  | 100.9  |
|                                  |     |      |              |                       |        |
| TOTAL STORAGE AREA               |     | 6.0  | 4.5 (INTERNA | L)+3.0 (EXTERNAL)=7.5 | 125.0  |
| TOTAL LIVING/KITCHEN/DINING AREA |     | 30.0 |              | 30.0                  | 100.0  |
| GROSS INTERNAL AREA              |     | 85.0 |              | 87.4                  | 102.8  |
| PRIVATE OPEN SPACE (P.O.S.)      |     | 55.0 |              | REFER TO SITE PLAN    | VARIES |