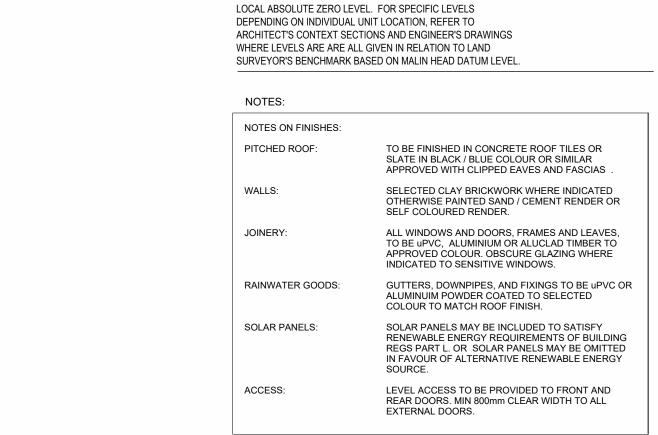

FIRST FLOOR LEVEL

SCALE: 1 : 100

GROUND FLOOR LEVEL





SCALE: 1:100

SCALE: 1:100





GENERAL NOTES DO NOT SCALE FROM DRAWINGS. WORK TO FIGURED DIMENSIONS ONLY. ARCHITECT TO BE NOTIFIED OF ANY DISCREPANCIES.

THIS DRAWING TO BE READ IN CONJUNCTION WITH ARCHITECT'S DRAWINGS, CONSULTANT ENGINEER'S DRAWINGS AND SPECIFICATIONS & LANDSCAPE ARCHITECTS DRAWINGS

REFER TO ARCHITECT'S SITE PLAN PL03 FOR NORTH

LEVELS GIVEN ON HOUSE TYPE DRAWINGS ARE GIVEN TO A

ORIENTATION.



SECTION B-B SCALE: 1 : 100

## HOUSE TYPE A (H-2B4P-1) RECOMMENDED GUIDELINES COMPARISON OF FLOOR AREA % RELEVANT AREA PROPOSED UNIT MIN WIDTH MIN FLOOR AREA (SqM) ACTUAL WIDTH ACTUAL AREA (SqM)

| BEDROOM 1                        | 2.8 | 13.0 | 2.915        | 13.0                  | 100.0  |
|----------------------------------|-----|------|--------------|-----------------------|--------|
| BEDROOM 2